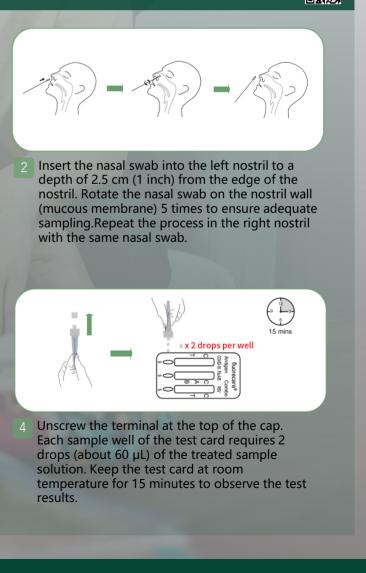

Twist off the cap of the diluent tube and remove the inner blue stopper. Insert the diluent tube into the hole of the kit or use other items to hold the diluent tube in place.

Place the swab sample into the tube, then break the swab at the swab node and leave the lower half in the tube. Close the cap. Squeeze the swab 10 times in the test tube.