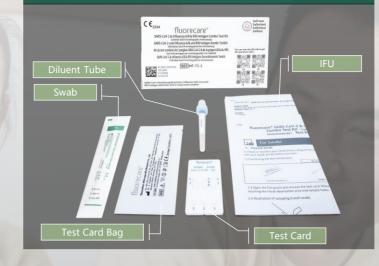

|

Components of 1 test



# **Brief Operation Procedure**



Clinical signs and symptoms of respiratory viral infection due to SARS-CoV-2, influenza A/B and RSV can be similar. It is hard to make an accurate diagnosis

**Differentiates between respiratory diseases Reduce the risk of a misdiagnosis** Helps identify cases of co-infection

# **Cost-Effective**

1 sample, 4 test results, 15 minutes to diagnosis

# **CE Mark for Self-Testing**

**CE** self-testing certificated, Belgium AFMPS & Spain AEMPS Listed

# Comprehensive

Effective for mutants Alpha, Beta, Gamma, Delta and Omicron of SARS-CoV-2: strains h3n2 and h1n1 of influenza A; strains victoria and yamagata of influenza B; types A and B of RSV

# Self-Testing

Suitable for non-medical staff, no need for extra equipment.

# Room Temperature

Transport, sto