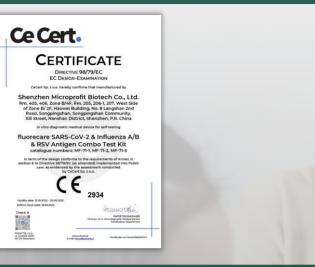

Community, Xili Street, Nanshan District, Shenzhen, P.R. China

# fluorecare®

| Characteristics        |                                               |  |  |  |  |
|------------------------|-----------------------------------------------|--|--|--|--|
| Method                 | Colloidal Gold Chromatographic<br>Immunoassay |  |  |  |  |
| Reaction Time          | 15 mins                                       |  |  |  |  |
| Shelf Life             | 18 months                                     |  |  |  |  |
| Storage<br>Temperature | 2-30°C (Room temperature)                     |  |  |  |  |
| Sample Types           | Nasal swab                                    |  |  |  |  |
| Specification          | 1 Test/box, 2 Tests/box,<br>5 Tests/box       |  |  |  |  |



# **CE** Certificate



# Listed in

|   | Italy       |              |                  |                                 |                                                                             |                                                                    |                    |                                                  |                                           |  |             |                                             |             |           |    |  |
|---|-------------|--------------|------------------|---------------------------------|-----------------------------------------------------------------------------|--------------------------------------------------------------------|--------------------|--------------------------------------------------|-------------------------------